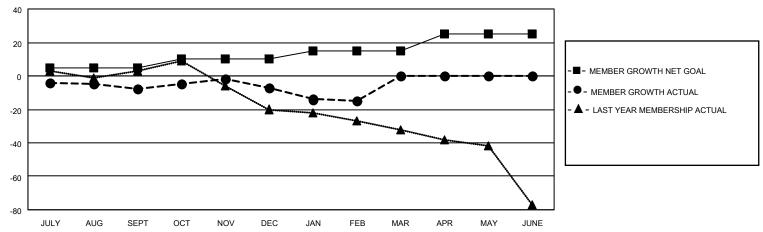

## GOALS AND ACTUAL MEMBERS CUMULATIVE

| DROPPED CLUBS: 0 |    | 17 CLUBS OF 51 ADDED 1 OR MORE<br>NEW MEMBERS | GENDER DISTRIBUTION  MALE 870 (66.97%)  FEMALE 429 (33.03%) |               |     |
|------------------|----|-----------------------------------------------|-------------------------------------------------------------|---------------|-----|
| DROPPED MEMBERS  |    |                                               | FEWALE                                                      | 429 (33.03%)  |     |
| DECEASED         | 21 | CLICK HERE FOR CUMULATIVE                     | TOTAL FAMILY UNIT MEMBERS                                   |               | 378 |
| CLUB CANCELLED   | 0  | MEMBERSHIP DATA                               |                                                             | C DAVING HALF | 192 |
| OTHER 53         |    |                                               | FAMILY MEMBERS PAYING HALF DUES                             |               | 132 |
| TOTAL            | 74 |                                               | BOEG                                                        |               |     |

## MONTHLY MEMBERSHIP PROGRESS REPORT

LOCATION IOWA District 9 SW Results as of: 2/28/2021

| Clubs         |               |             |               | Members               |                        |                         |                                                    |  |
|---------------|---------------|-------------|---------------|-----------------------|------------------------|-------------------------|----------------------------------------------------|--|
|               | RESULTS FOR   | R 2020-2021 |               | RESULTS FOR 2020-2021 |                        |                         |                                                    |  |
| QUARTER       | NEW CLUB GOAL | NEW CLUBS   | DROPPED CLUBS | QUARTER MEM           | BER GROWTH NET<br>GOAL | MEMBER GROWTH<br>ACTUAL | DROPPED<br>MEMBERS ACTUAL<br>(including transfers) |  |
| JULY/AUG/SEPT | 1             | 0           | 0             | JULY/AUG/SEPT         | 5                      | 36                      | 36                                                 |  |
| OCT/NOV/DEC   | 1             | 0           | 0             | OCT/NOV/DEC           | 5                      | 30                      | 27                                                 |  |
| JAN/FEB/MAR   | 1             | 0           | 0             | JAN/FEB/MAR           | 5                      | 5                       | 11                                                 |  |
| APR/MAY/JUNE  | 1             | 0           | 0             | APR/MAY/JUNE          | 10                     | 0                       | 0                                                  |  |