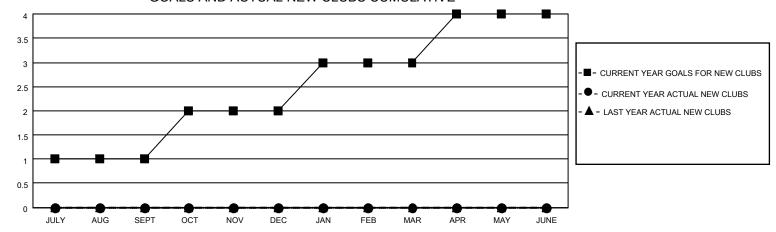

## GOALS AND ACTUAL NEW CLUBS CUMULATIVE

## MONTHLY MEMBERSHIP PROGRESS REPORT

LOCATION IOWA District 9 SW Results as of: 2/28/2021

| Clubs         |               |             |               | Members               |                        |                         |                                                    |  |
|---------------|---------------|-------------|---------------|-----------------------|------------------------|-------------------------|----------------------------------------------------|--|
|               | RESULTS FOR   | R 2020-2021 |               | RESULTS FOR 2020-2021 |                        |                         |                                                    |  |
| QUARTER       | NEW CLUB GOAL | NEW CLUBS   | DROPPED CLUBS | QUARTER MEM           | BER GROWTH NET<br>GOAL | MEMBER GROWTH<br>ACTUAL | DROPPED<br>MEMBERS ACTUAL<br>(including transfers) |  |
| JULY/AUG/SEPT | 1             | 0           | 0             | JULY/AUG/SEPT         | 5                      | 36                      | 36                                                 |  |
| OCT/NOV/DEC   | 1             | 0           | 0             | OCT/NOV/DEC           | 5                      | 30                      | 27                                                 |  |
| JAN/FEB/MAR   | 1             | 0           | 0             | JAN/FEB/MAR           | 5                      | 5                       | 11                                                 |  |
| APR/MAY/JUNE  | 1             | 0           | 0             | APR/MAY/JUNE          | 10                     | 0                       | 0                                                  |  |